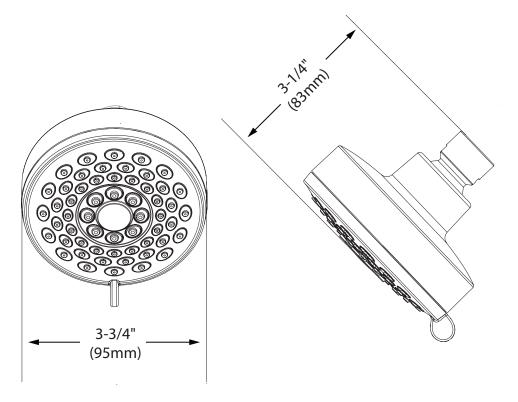

.75 gpm (6.6 L/min) MAX at 80 psi (for models manufactured after 3/1/18)
- Designed to deliver 2.0 gpm (7.6 L/min) MAX at 80 psi (for models manufactured before 3/1/18)

#### **STANDARDS**

- Third party certified at WaterSense<sup>®</sup>, ASME A112.18.1/CSA B125.1 and all applicable requirements referenced therein
- Products marked with 1.75 gpm are compliant with California water efficiency regulations

#### WARRANTY

- Lifetime limited warranty against leaks, drips and finish defects to the original homeowner
- 10 year limited warranty when used in a multifamily installation
- 5 year limited warranty when used in a commercial installation

Visit www.moen.com/support for complete details and limitations

# Specifications



**Eos**<sup>™</sup> 3-Function Showerhead

### Model: 20001





## **CRITICAL DIMENSIONS**

(DO NOT SCALE)